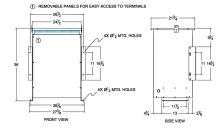

#### SCHEMATIC/DIAGRAM AND DIMENSION PICTURES

Three Phase Isolation Transformer with a capacity of 75kVA, transforming 277 Volts to 400Y/231 Volts

**OFFICIAL QUOTE** 