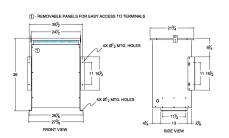

#### SCHEMATIC/DIAGRAM AND DIMENSION PICTURES

Three Phase Isolation Transformer with a capacity of 75kVA, transforming 277 Volts to 380Y/220 Volts