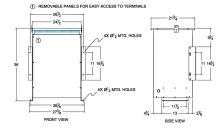

#### SCHEMATIC/DIAGRAM AND DIMENSION PICTURES

Three Phase Isolation Transformer with a capacity of 75kVA, transforming 277 Volts to 240Y/139 Volts

**OFFICIAL QUOTE** 