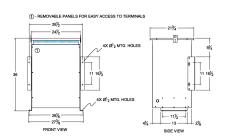

#### **SCHEMATIC/DIAGRAM AND DIMENSION PICTURES**

Three Phase Isolation Transformer with a capacity of 75kVA, transforming 277 Volts to 240Y/139 Volts