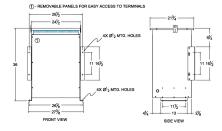

#### SCHEMATIC/DIAGRAM AND DIMENSION PICTURES

Three Phase Isolation Transformer with a capacity of 75kVA, transforming 277 Volts to 240Y/139 Volts

**OFFICIAL QUOTE** 