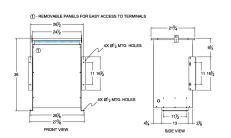

#### **SCHEMATIC/DIAGRAM AND DIMENSION PICTURES**

Three Phase Isolation Transformer with a capacity of 75kVA, transforming 277 Volts to 240Y/139 Volts