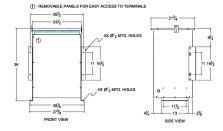

#### SCHEMATIC/DIAGRAM AND DIMENSION PICTURES

Three Phase Isolation Transformer with a capacity of 75kVA, transforming 277 Volts to 240Y/139 Volts

**OFFICIAL QUOTE** 