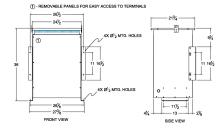

#### SCHEMATIC/DIAGRAM AND DIMENSION PICTURES

Single Phase Isolation Transformer with a capacity of 75kVA, transforming 277 Volts to 240 Volts

**OFFICIAL QUOTE** 