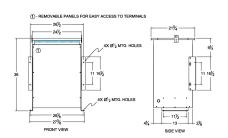

### **SCHEMATIC/DIAGRAM AND DIMENSION PICTURES**

Three Phase Isolation Transformer with a capacity of 75kVA, transforming 277 Volts to 230Y/133 Volts