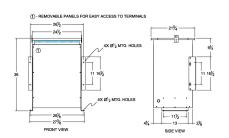

#### SCHEMATIC/DIAGRAM AND DIMENSION PICTURES

Three Phase Isolation Transformer with a capacity of 75kVA, transforming 277 Volts to 230Y/133 Volts