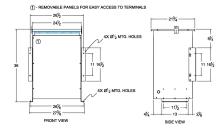

### SCHEMATIC/DIAGRAM AND DIMENSION PICTURES

Single Phase Isolation Transformer with a capacity of 75kVA, transforming 277 Volts to 230 Volts

**OFFICIAL QUOTE** 

TRANSFORMER