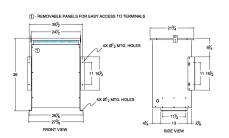

#### **SCHEMATIC/DIAGRAM AND DIMENSION PICTURES**

Three Phase Isolation Transformer with a capacity of 75kVA, transforming 277 Volts to 220Y/127 Volts