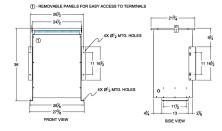

#### SCHEMATIC/DIAGRAM AND DIMENSION PICTURES

Three Phase Isolation Transformer with a capacity of 75kVA, transforming 277 Volts to 220Y/127 Volts

**OFFICIAL QUOTE** 