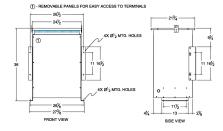

#### SCHEMATIC/DIAGRAM AND DIMENSION PICTURES

Three Phase Isolation Transformer with a capacity of 75kVA, transforming 277 Volts to 220Y/127 Volts

**OFFICIAL QUOTE** 