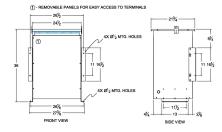

### SCHEMATIC/DIAGRAM AND DIMENSION PICTURES

Single Phase Isolation Transformer with a capacity of 75kVA, transforming 277 Volts to 220 Volts

**OFFICIAL QUOTE** 

### 75KVA 277 VOLTS TO 220 VOLTS SINGLE PHASE ISOLATION TRANSFORMER