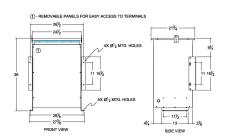

#### **SCHEMATIC/DIAGRAM AND DIMENSION PICTURES**

Three Phase Isolation Transformer with a capacity of 75kVA, transforming 277 Volts to 208Y/120 Volts