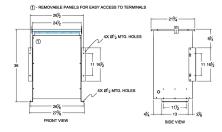

## SCHEMATIC/DIAGRAM AND DIMENSION PICTURES

Single Phase Isolation Transformer with a capacity of 75kVA, transforming 277 Volts to 120 Volts

**OFFICIAL QUOTE** 