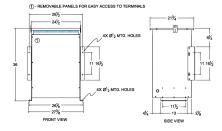

#### SCHEMATIC/DIAGRAM AND DIMENSION PICTURES

Three Phase Isolation Transformer with a capacity of 75kVA, transforming 240 Volts to 575Y/332 Volts

**OFFICIAL QUOTE** 