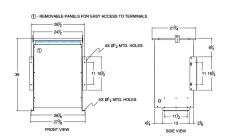

#### **SCHEMATIC/DIAGRAM AND DIMENSION PICTURES**

Three Phase Isolation Transformer with a capacity of 75kVA, transforming 240 Volts to 416Y/240 Volts