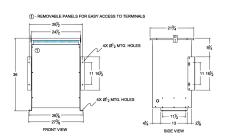

#### **SCHEMATIC/DIAGRAM AND DIMENSION PICTURES**

Three Phase Isolation Transformer with a capacity of 75kVA, transforming 240 Volts to 415Y/240 Volts