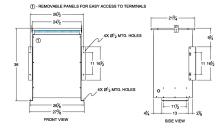

#### SCHEMATIC/DIAGRAM AND DIMENSION PICTURES

Three Phase Isolation Transformer with a capacity of 75kVA, transforming 240 Volts to 400Y/231 Volts

**OFFICIAL QUOTE** 