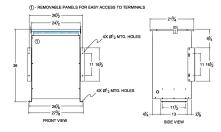

### SCHEMATIC/DIAGRAM AND DIMENSION PICTURES

Single Phase Isolation Transformer with a capacity of 75kVA, transforming 240 Volts to 230/460 Volts

**OFFICIAL QUOTE** 