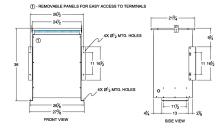

#### SCHEMATIC/DIAGRAM AND DIMENSION PICTURES

Three Phase Isolation Transformer with a capacity of 75kVA, transforming 240 Volts to 208Y/120 Volts

**OFFICIAL QUOTE** 