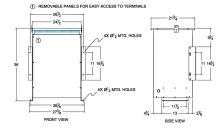

## SCHEMATIC/DIAGRAM AND DIMENSION PICTURES

Single Phase Isolation Transformer with a capacity of 75kVA, transforming 240 Volts to 208 Volts

**OFFICIAL QUOTE** 