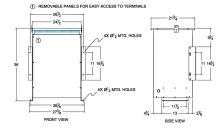

## SCHEMATIC/DIAGRAM AND DIMENSION PICTURES

Single Phase Isolation Transformer with a capacity of 75kVA, transforming 240 Volts to 120 Volts

**OFFICIAL QUOTE** 