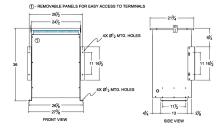

#### SCHEMATIC/DIAGRAM AND DIMENSION PICTURES

Three Phase Isolation Transformer with a capacity of 75kVA, transforming 230 Volts to 575Y/332 Volts

**OFFICIAL QUOTE** 