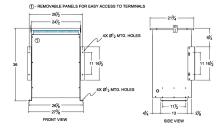

## SCHEMATIC/DIAGRAM AND DIMENSION PICTURES

Three Phase Isolation Transformer with a capacity of 75kVA, transforming 230 Volts to 575Y/332 Volts

**OFFICIAL QUOTE** 