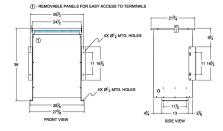

#### SCHEMATIC/DIAGRAM AND DIMENSION PICTURES

Three Phase Isolation Transformer with a capacity of 75kVA, transforming 230 Volts to 550Y/318 Volts

**OFFICIAL QUOTE** 