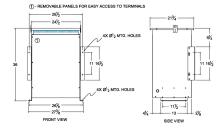

#### SCHEMATIC/DIAGRAM AND DIMENSION PICTURES

Three Phase Isolation Transformer with a capacity of 75kVA, transforming 230 Volts to 550Y/318 Volts

**OFFICIAL QUOTE** 