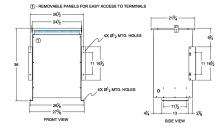

#### SCHEMATIC/DIAGRAM AND DIMENSION PICTURES

Three Phase Isolation Transformer with a capacity of 75kVA, transforming 230 Volts to 460Y/266 Volts

**OFFICIAL QUOTE** 