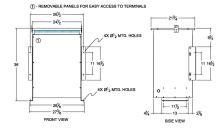

## SCHEMATIC/DIAGRAM AND DIMENSION PICTURES

Single Phase Isolation Transformer with a capacity of 75kVA, transforming 230 Volts to 460 Volts

**OFFICIAL QUOTE** 