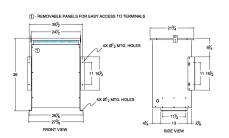

#### **SCHEMATIC/DIAGRAM AND DIMENSION PICTURES**

Three Phase Isolation Transformer with a capacity of 75kVA, transforming 230 Volts to 416Y/240 Volts