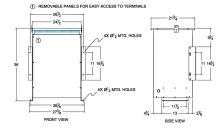

#### SCHEMATIC/DIAGRAM AND DIMENSION PICTURES

Three Phase Isolation Transformer with a capacity of 75kVA, transforming 230 Volts to 415Y/240 Volts

**OFFICIAL QUOTE** 