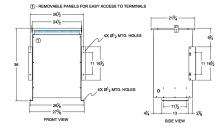

## SCHEMATIC/DIAGRAM AND DIMENSION PICTURES

Single Phase Isolation Transformer with a capacity of 75kVA, transforming 230 Volts to 415 Volts

**OFFICIAL QUOTE** 