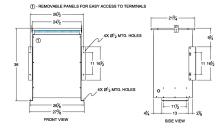

#### SCHEMATIC/DIAGRAM AND DIMENSION PICTURES

Three Phase Isolation Transformer with a capacity of 75kVA, transforming 230 Volts to 380Y/220 Volts

**OFFICIAL QUOTE** 