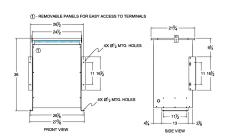

#### **SCHEMATIC/DIAGRAM AND DIMENSION PICTURES**

Three Phase Isolation Transformer with a capacity of 75kVA, transforming 230 Volts to 380Y/220 Volts