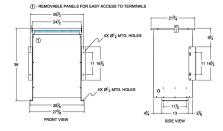

#### SCHEMATIC/DIAGRAM AND DIMENSION PICTURES

Three Phase Isolation Transformer with a capacity of 75kVA, transforming 230 Volts to 380Y/220 Volts

**OFFICIAL QUOTE** 