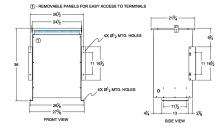

## SCHEMATIC/DIAGRAM AND DIMENSION PICTURES

Single Phase Isolation Transformer with a capacity of 75kVA, transforming 230 Volts to 380 Volts

**OFFICIAL QUOTE** 