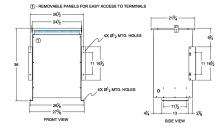

## SCHEMATIC/DIAGRAM AND DIMENSION PICTURES

Single Phase Isolation Transformer with a capacity of 75kVA, transforming 230 Volts to 277 Volts

**OFFICIAL QUOTE** 