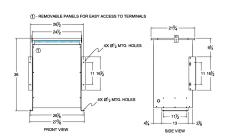

#### **SCHEMATIC/DIAGRAM AND DIMENSION PICTURES**

Three Phase Isolation Transformer with a capacity of 75kVA, transforming 230 Volts to 230Y/133 Volts