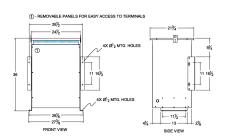

#### **SCHEMATIC/DIAGRAM AND DIMENSION PICTURES**

Three Phase Isolation Transformer with a capacity of 75kVA, transforming 230 Volts to 220Y/127 Volts