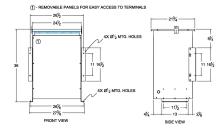

## SCHEMATIC/DIAGRAM AND DIMENSION PICTURES

Single Phase Isolation Transformer with a capacity of 75kVA, transforming 230 Volts to 220 Volts

**OFFICIAL QUOTE** 