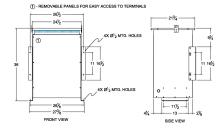

## SCHEMATIC/DIAGRAM AND DIMENSION PICTURES

Single Phase Isolation Transformer with a capacity of 75kVA, transforming 230 Volts to 208 Volts

**OFFICIAL QUOTE** 