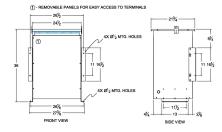

## SCHEMATIC/DIAGRAM AND DIMENSION PICTURES

Single Phase Isolation Transformer with a capacity of 75kVA, transforming 230 Volts to 200 Volts

**OFFICIAL QUOTE** 