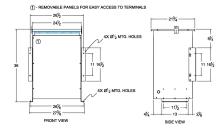

#### SCHEMATIC/DIAGRAM AND DIMENSION PICTURES

Single Phase Isolation Transformer with a capacity of 75kVA, transforming 230 Volts to 115 Volts

**OFFICIAL QUOTE** 

#### 75KVA 230 VOLTS TO 115 VOLTS SINGLE PHASE ISOLATION TRANSFORMER