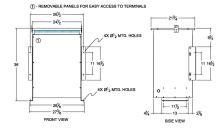

## SCHEMATIC/DIAGRAM AND DIMENSION PICTURES

Single Phase Isolation Transformer with a capacity of 75kVA, transforming 230 Volts to 115 Volts

**OFFICIAL QUOTE** 