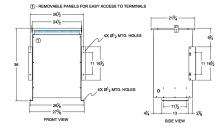

#### SCHEMATIC/DIAGRAM AND DIMENSION PICTURES

Single Phase Isolation Transformer with a capacity of 75kVA, transforming 230 Volts to 115 Volts

**OFFICIAL QUOTE** 