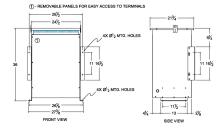

### SCHEMATIC/DIAGRAM AND DIMENSION PICTURES

Single Phase Isolation Transformer with a capacity of 75kVA, transforming 230 Volts to 115/230 Volts

**OFFICIAL QUOTE** 