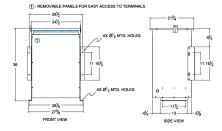

#### SCHEMATIC/DIAGRAM AND DIMENSION PICTURES

Three Phase Isolation Transformer with a capacity of 75kVA, transforming 220 Volts to 550Y/318 Volts

**OFFICIAL QUOTE** 