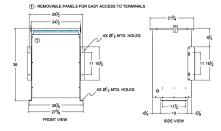

#### SCHEMATIC/DIAGRAM AND DIMENSION PICTURES

Three Phase Isolation Transformer with a capacity of 75kVA, transforming 220 Volts to 550Y/318 Volts

**OFFICIAL QUOTE** 

#### 75KVA 220 VOLTS TO 550Y/318 VOLTS THREE PHASE ISOLATION TRANSFORMER